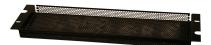

## 2U Fixed Security Cover

UPC 716408537337 MODEL GRW-PNLSEC2

| COLOR               | Black   |
|---------------------|---------|
| WEIGHT              | 0.5 lbs |
| HINGES              | -       |
| WHEELS              | -       |
| ATA RATED           | -       |
| LOCKABLE            | No      |
| HANDLES             | -       |
| LATCHES             | -       |
| WATER<br>RESISTANCE | -       |

## **FEATURES**

Cold Rolled 16 Gauge Steel Construction Black Powder Coated Finish Flanged for Rigidity 5/32" Vent Holes Spec Sheet - Gator Cases

Exterior Height 3.5"

Shipping Dimensions

Exterior Length: -

Exterior

Width: -

Exterior

Height:

-

Weight: -

Non PVC rubber edging to prevent scratching of gear and a 1 " raised space between panel and gear